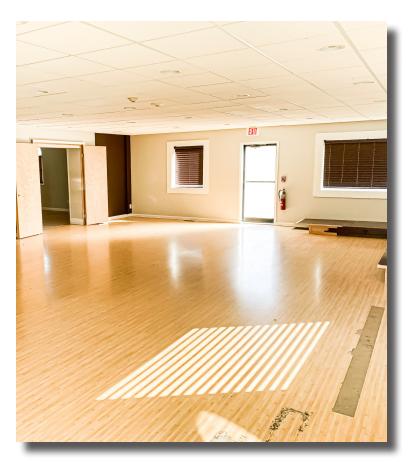

#### **Building Information**

High traffic retail location that was home to a popular restaurant for decades. 4,010 SF retail space with 1,900 +/- SF of basement storage with walkout access for deliveries. Most major commercial kitchen equipment and refigeration are in place. Exhaust hood and ansul system in place. Highly visible corner with close to 20,000 vehicles per day traffic count. Potential to add exterior seating. Land lease potential at \$70,000 per year NNN. LBO to be present at showings.

#### **Building Information**

Total SF: 4,010 SF Retail SF: 4,010 SF

Zoning: C-1 Commercial

Acres: 1.47

Parking: 90 Private

Ceiling Height: 9 ft.

Water: Municipal

Sewer: Yes
Construction: Frame
Roof: Rubber
Condition: Very Good