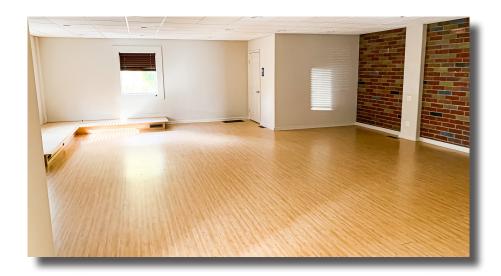

#### **Building Information**

High traffic retail location that was home to a popular restaurant for decades. 4,010 SF retail space with 1,900 +/- SF of basement storage with walkout access for deliveries. Most major commercial kitchen equipment and refigeration are in place. Exhaust hood and ansul system in place. Highly visible corner with close to 20,000 vehicles per day traffic count. Potential to add exterior seating. Land lease potential at \$70,000 per year NNN. LBO to be present at showings.

#### **Building Information**

Total SF: 4,010 SF Retail SF: 4,010 SF

Zoning: C-1 Commercial

Acres: 1.47

Parking: 90 Private

Ceiling Height: 9 ft.

Water: Municipal

Sewer: Yes
Construction: Frame
Roof: Rubber
Condition: Very Good