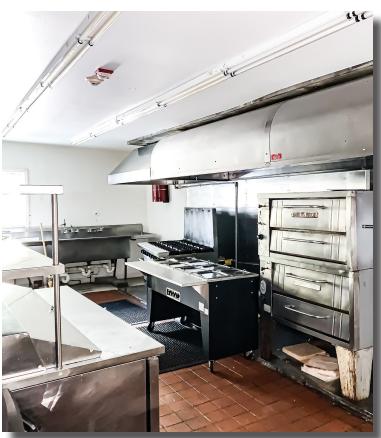

#### **Building Information**

High traffic retail location that was home to a popular restaurant for decades. 4,010 SF retail space with 1,900 +/- SF of basement storage with walkout access for deliveries. Most major commercial kitchen equipment and refigeration are in place. Exhaust hood and ansul system in place. Highly visible corner with close to 20,000 vehicles per day traffic count. Potential to add exterior seating. Land lease potential at \$70,000 per year NNN. LBO to be present at showings.