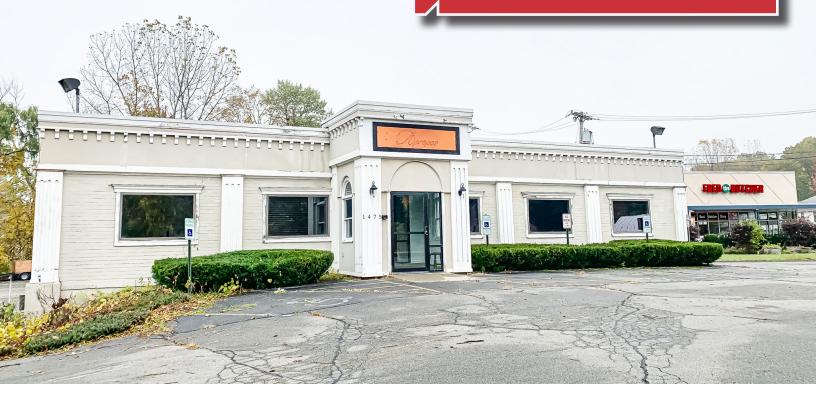

### For Lease | \$16.50/SF

4,010 SF High Traffic Retail Location

# 1475 Route 9, Clifton Park NY

#### **Building Information**

High traffic retail location that was home to a popular restaurant for decades. 4,010 SF retail space with 1,900 +/- SF of basement storage with walkout access for deliveries. Most major commercial kitchen equipment and refigeration are in place. Exhaust hood and ansul system in place. Highly visible corner with close to 20,000 vehicles per day traffic count. Potential to add exterior seating. Land lease potential at \$70,000 per year NNN. LBO to be present at showings.